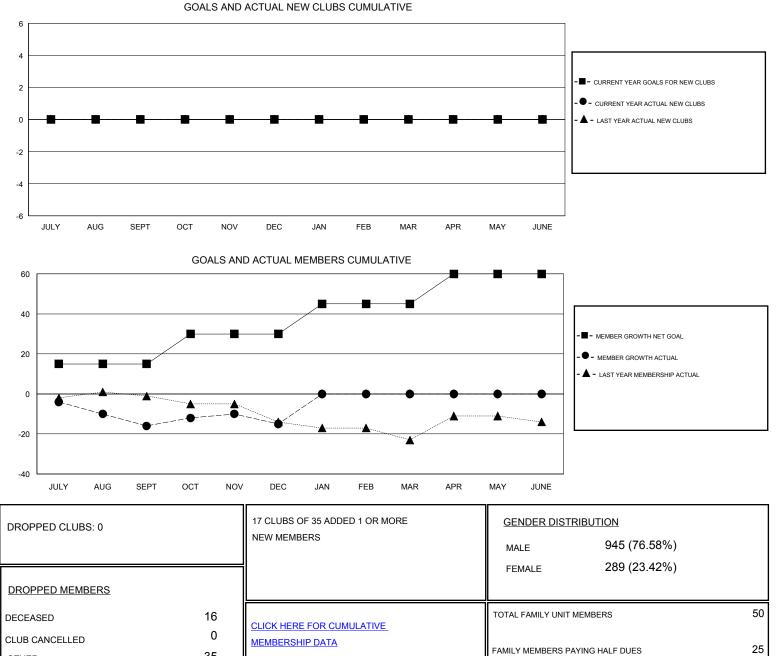

## District 202 J

Results as of: 12/31/2019

| GMT:                           | LOCATION NEW ZEALAND |   |   |                                  |    |    | GMT CA |
|--------------------------------|----------------------|---|---|----------------------------------|----|----|--------|
| Clubs<br>RESULTS FOR 2019-2020 |                      |   |   | Members<br>RESULTS FOR 2019-2020 |    |    |        |
|                                |                      |   |   |                                  |    |    |        |
| JULY/AUG/SEPT                  | 0                    | 0 | 0 | JULY/AUG/SEPT                    | 15 | 16 | 28     |
| OCT/NOV/DEC                    | 0                    | 0 | 0 | OCT/NOV/DEC                      | 15 | 25 | 23     |
| JAN/FEB/MAR                    | 0                    | 0 | 0 | JAN/FEB/MAR                      | 15 | 0  | 0      |
| APR/MAY/JUNE                   | 0                    | 0 | 0 | APR/MAY/JUNE                     | 15 | 0  | 0      |